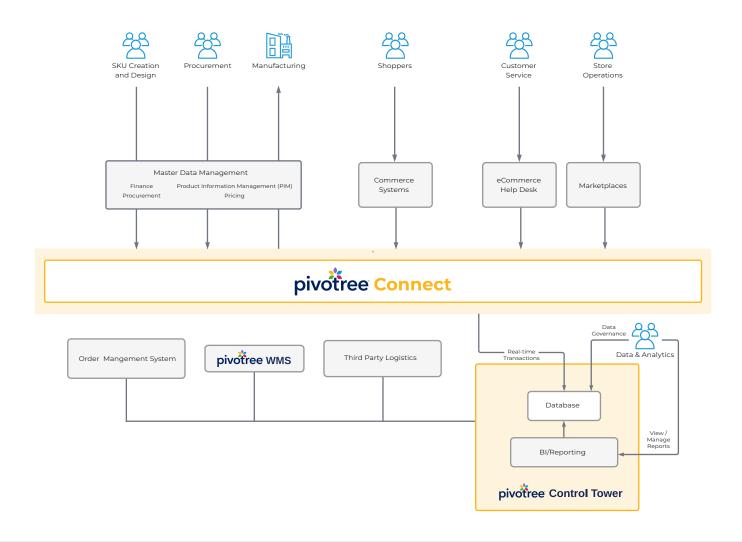

Enter Pivotree™ Connect. In just days, this API-centric, hybrid enterprise commerce integration platform can seamlessly connect the tools and systems that help you run your business, no matter how disparate their architecture. It's frictionless integration at its best.

With any-to-any connectivity and built-in transaction monitoring tools Pivotree Connect - a repeatable and scalable integration platform - lets you configure alerts and email notifications about transactions to ensure staff get the early warning they need to respond to exceptions quickly, and proactively minimize any negative impact on your business.

# Pivotree Connect: Seamless, Secure Transactions Throughout Your Ecosystem

Pivotree Connect offers a fast, scalable, and cost effective way to connect and integrate any data source to any other data source. With multiple dashboards and reports, and the ability to zero in on business processes in near real-time, you'll gain strategic insights and understand issues that will improve your business, with a direct impact on your end customer's brand experience. You'll get to market faster with reduced time to implement and you'll experience fewer lost transactions with complete visibility and automatic repair.